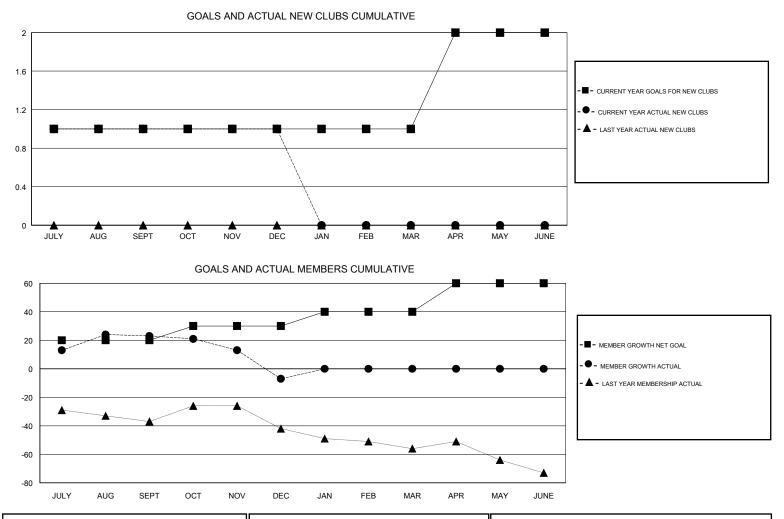

## GMT CA

| Clubs                 |               |           |               | Members               |                           |                         |                                                    |
|-----------------------|---------------|-----------|---------------|-----------------------|---------------------------|-------------------------|----------------------------------------------------|
| RESULTS FOR 2017-2018 |               |           |               | RESULTS FOR 2017-2018 |                           |                         |                                                    |
| QUARTER               | NEW CLUB GOAL | NEW CLUBS | DROPPED CLUBS | QUARTER               | MEMBER GROWTH NET<br>GOAL | MEMBER GROWTH<br>ACTUAL | DROPPED<br>MEMBERS ACTUAL<br>(including transfers) |
| JULY/AUG/SEPT         | 1             | 1         | 0             | JULY/AUG/SEPT         | 20                        | 74                      | 46                                                 |
| OCT/NOV/DEC           | 0             | 0         | 0             | OCT/NOV/DEC           | 10                        | 22                      | 50                                                 |
| JAN/FEB/MAR           | 0             | 0         | 0             | JAN/FEB/MAR           | 10                        | 0                       | 0                                                  |
| APR/MAY/JUNE          | 1             | 0         | 0             | APR/MAY/JUNE          | 20                        | 0                       | 0                                                  |